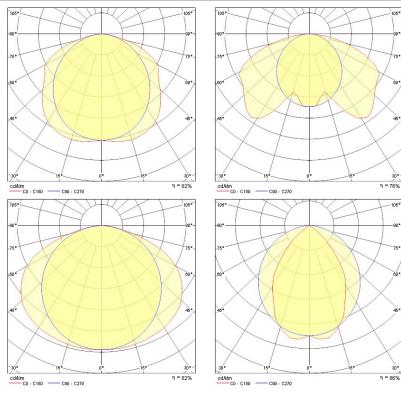

| 2.5               |
|                                       |                   |
| Packaging                             |                   |
| Single packaging type                 | Without Packaging |
| Product EAN number                    | 5410288599137     |
| Packaging single length / height (cm) | 163.0             |
| Packaging single width (cm)           | 9.0               |
| Packaging single depth (cm)           | 5.0               |
| DUN14 (outer)                         | 05410288599137    |
| Units per outer package               | 3                 |
| Packaging outer length / height (cm)  | 165.0             |
| Packaging outer width (cm)            | 28.0              |
| Packaging outer depth (cm)            | 6.0               |

#### PHOTOMETRY





## Fast trunking System - Electronic FTS 1500 235W T5 EB 0059913



### **TECHNICAL DRAWINGS**