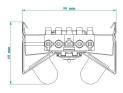

| Packaging                             |                   |
| Single packaging type                 | Without Packaging |
| Product EAN number                    | 5410288599137     |
| Packaging single length / height (cm) | 163.0             |
| Packaging single width (cm)           | 9.0               |
| Packaging single depth (cm)           | 5.0               |
| DUN14 (outer)                         | 05410288599137    |
| Units per outer package               | 3                 |
| Packaging outer length / height (cm)  | 165.0             |
| Packaging outer width (cm)            | 28.0              |
| Packaging outer depth (cm)            | 6.0               |

#### PHOTOMETRY





## Fast trunking System - Electronic FTS 1500 235W T5 EB 0059913



### **TECHNICAL DRAWINGS**