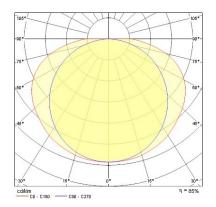

|                   |
| Packaging                             |                   |
| Single packaging type                 | Without Packaging |
| Product EAN number                    | 5410288599137     |
| Packaging single length / height (cm) | 163.0             |
| Packaging single width (cm)           | 9.0               |
| Packaging single depth (cm)           | 5.0               |
| DUN14 (outer)                         | 05410288599137    |
| Units per outer package               | 3                 |
| Packaging outer length / height (cm)  | 165.0             |
| Packaging outer width (cm)            | 28.0              |
| Packaging outer depth (cm)            | 6.0               |

#### PHOTOMETRY





## Fast trunking System - Electronic FTS 1500 235W T5 EB 0059913



### **TECHNICAL DRAWINGS**